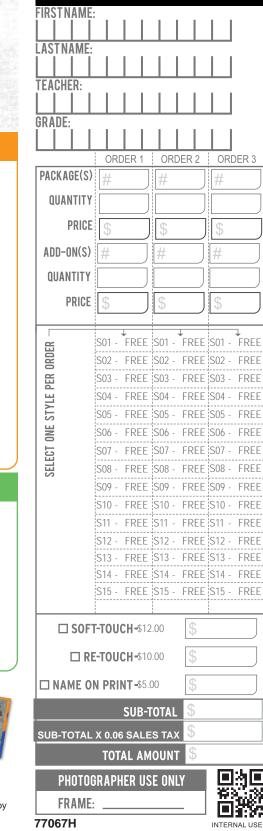

## Pictures will be taken at:

**Centerville Elementary School** 

| PACKAGE 1                                                                                |                 |                 | BEST<br>VALUE                                         | \$ <b>58.00</b> |  |  |
|------------------------------------------------------------------------------------------|-----------------|-----------------|-------------------------------------------------------|-----------------|--|--|
| 2-8x10, 2-5x7, 2-3x5, 12-Wallets, 1-Digital Image, 4-2x3 Magnets, 4-2x3 Clings, 1-8x10   |                 |                 |                                                       |                 |  |  |
| Class Picture                                                                            |                 |                 |                                                       |                 |  |  |
| PACKAGE 2:                                                                               | MOST<br>POPULAR | \$ <b>45.00</b> | PACKAGE 3:                                            | \$ <b>40.00</b> |  |  |
| 1-8x10, 2-5x7, 2-3x5, 8-Wallets, 1-Digital Image, 4-2x3<br>Magnets, 1-8x10 Class Picture |                 |                 | 1-8x10, 2-5x7, 2-3x5, 4-Wallets, 1-8x10 Class Picture |                 |  |  |
| PACKAGE 4:                                                                               | 1-8x10          | ), 1-8x10 Class | s Picture                                             | \$30.00         |  |  |

| PACKAGE | 4:  | 1-8x10, 1-8x10 Class Picture                                                                           | \$ <b>30.00</b>     |
|---------|-----|--------------------------------------------------------------------------------------------------------|---------------------|
| PACKAGE | 5:  | 1-8x10 Class Picture                                                                                   | \$ <b>15.00</b>     |
| PACKAGE | 6:  | 1-5x7, 1-3x5, 2-Wallets, 1-8x10 Class Picture                                                          | \$ <b>25.00</b>     |
| PACKAGE | 7:  | 3-8x10, 4-5x7, 4-3x5, 8-Wallets, 1-Digital Image, 4-2x3 Magnets, 4-2x3 Clings, 1-8x10<br>Class Picture | \$ <b>65.00</b>     |
| PACKAGE | 8:  | 1-Digital Image                                                                                        | \$ <b>25.00</b>     |
| PACKAGE | 9:  | 1-Digital Image, 1-8x10 Class Picture                                                                  | \$ <b>38.00</b>     |
| ADD-ON  | 10: | 1-8x10                                                                                                 | <sup>\$</sup> 16.00 |
| ADD-ON  | 11: | 2-5x7                                                                                                  | \$ <b>15.00</b>     |
| ADD-ON  | 12: | 4-3x5                                                                                                  | \$15.00             |
| ADD-ON  | 13: | 8-Wallets                                                                                              | \$15.00             |
| ADD-ON  | 14: | 4-2x3 Magnets                                                                                          | \$18.00             |
| ADD-ON  | 15: | 4-2x3 Clings                                                                                           | \$18.00             |

ADD-ON ITEMS ARE ONLY AVAILABLE WITH THE PURCHASE OF A PACKAGE

Order by Picture Day and receive free shipping to your school!

**USE CODE:** 77067GA