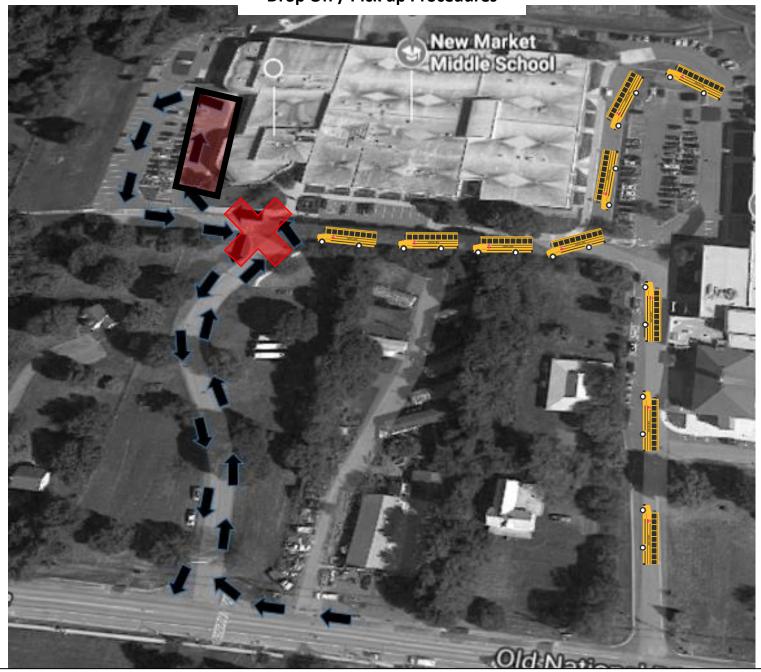

## NEW MARKET MIDDLE SCHOOL Drop Off / Pick up Procedures

- Cars are expected to enter the NMMS main entrance and follow the road down toward the cafeteria entrance.
- Student Drop-Off is in the boxed area at the cafeteria entrance.
- Cars will follow the arrows and proceed around the staff parking lot before exiting back out the main entrance.

## Therefore,

- 1. Please DO NOT drop students off in the gravel lot
- 2. Please DO NOT attempt U-Turns
- 3. Please DO NOT enter through the Elementary School entrance to drop off or pick up students.
- 4. Specifically, DO NOT have students exit NMMS and walk through the elementary parking lot to meet their ride.