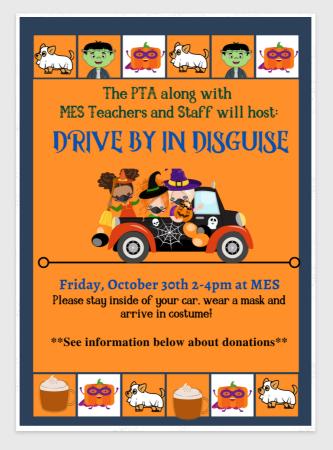

#### ~ DRIVE BY IN DISGUISE ~

# ~DONATIONS FOR DRIVE BY IN DISGUISE~

The PTA is seeking donations of \*trick or treats\* to give out at the Drive By In Disguise events.

Please drop any physical donations to

Ryanne Hartman's home;

212 Ingalls Drive, Middletown

If you would like to contribute monetarily, please see the link to our MemberHub Website.

All Donations must be received no later than, Sunday, October 25th.

https://mpsmes-pta.memberhub.com/.