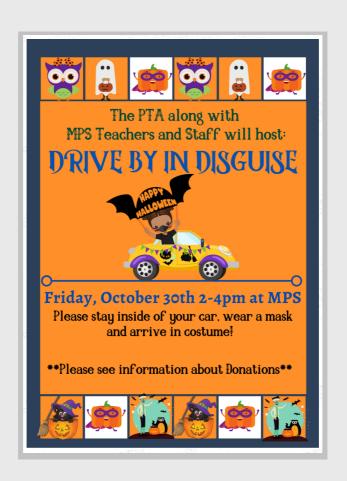

#### ~ DRIVE BY IN DISGUISE ~

# ~DONATIONS FOR DRIVE BY IN DISGUISE~

The PTA is seeking donations of \*trick or treats\* to give out at the Drive By In Disguise events.

Please drop any physical donations to

Ryanne Hartman's home;

212 Ingalls Drive, Middletown

If you would like to contribute monetarily, please see the link to our MemberHub Website.

All Donations must be received no later than, Sunday, October 25th.

https://mpsmes-pta.memberhub.com/.